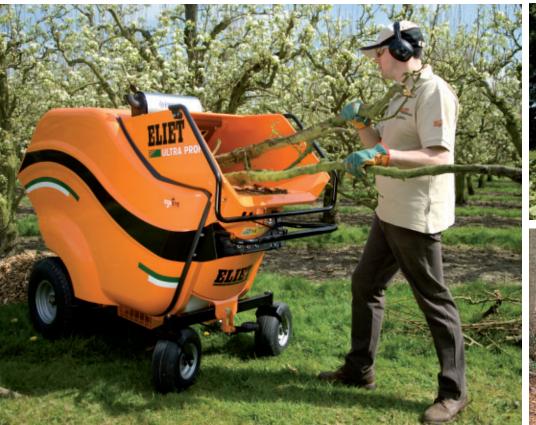

# Eliet, inventor of the mobile shredder

For the past ten years Eliet has revolutionized the world of chippers and shredders, with its innovative design for a mobile chipper. The genius of this concept lies in its simplicity: **"Take the machine to the wood, not the wood to the machine"**. Eliet invented the concept of the self-propelled chipper and it is still way ahead of the market. In the last few years, Eliet developed a wide range of mobile chredders and can now justifiably call itself the undisputed market leader. This revolutionary concept won a Golden Spike innovation award. The advantages of a mobile chipper are legion. The machine can be used anywhere it is needed. And that's everywhere. It's easy to transport too, because these machines have no trouble driving in and out of any van or trailer. That means unequalled time-savings and comfort.

# **DISCOVER OUR RANGE OF PROFESSIONAL SHREDDERS!**

Eliet shredders are unique. Next to the patented Chopping Principle<sup>™</sup> which processes uniform chips that compost quickly, these machines combine a solid structure with flexibility and compactness. By choosing for the Eliet shredders, you are going for reliability and guaranteed results, and this all custom made for the professional.