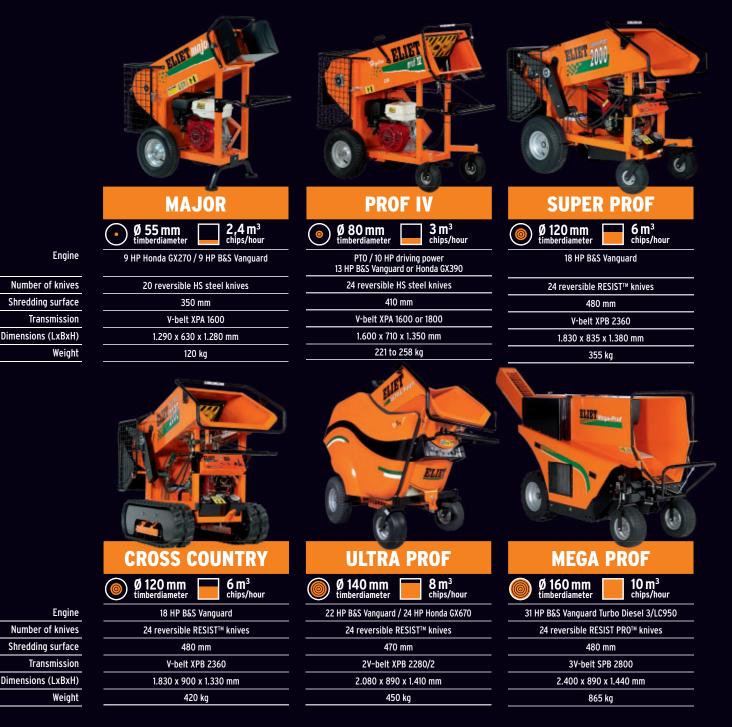

# **DISCOVER OUR RANGE OF PROFESSIONAL SHREDDERS!**

Eliet shredders are unique. Next to the patented Chopping Principle<sup>™</sup> which processes uniform chips that compost quickly, these machines combine a solid structure with flexibility and compactness. By choosing for the Eliet shredders, you are going for reliability and guaranteed results, and this all custom made for the professional.