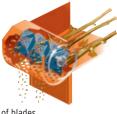

## Eliet Chopping Principle™

The blades of the Eliet shredders cut into the garden waste like miniature hatchets. As a result the wood is cut with the grain. A passel of blades

repeat the cycle a thousand of times a minute. The process results in uniform chips that are perfect as a mulch layer or on your compost heap.